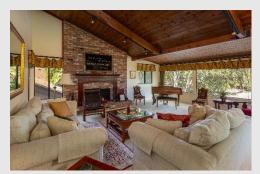

## 1933 Partridge Drive San Luis Obispo, CA 93405

Wonderful, well-maintained 4-bedroom family home on a quiet street in an established SLO neighborhood. Beautifully landscaped with incredible curb appeal and a usable, private backyard with generous decks backing up to open space. This spacious custom home is perfect for entertaining with a huge kitchen and gracious dining and living spaces with sweeping, wood vaulted ceilings. Grand living room boasts a handsome fireplace and large picture windows with a view of Madonna Peak. Fantastic main-level layout includes a master suite and 2 extra bedrooms. Large, airy bonus room above with 4th bedroom is a wonderful retreat. And, don't miss the "man-cave" tucked away downstairs! Close to shopping, restaurants, schools, hiking, biking and just minutes to downtown.