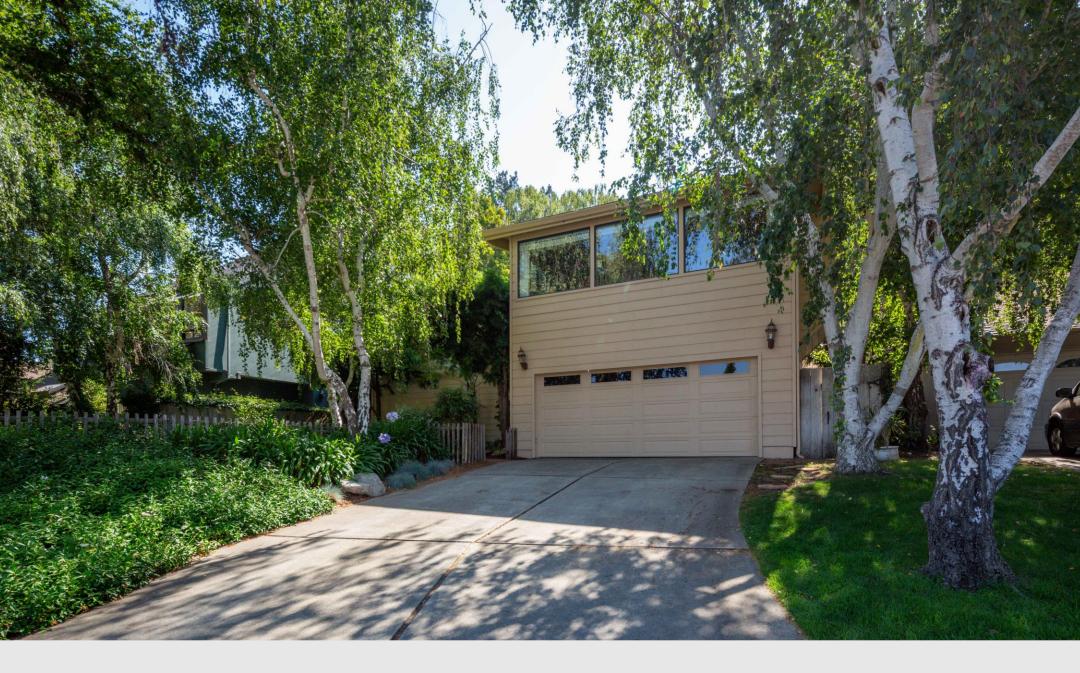

## 1933 Partridge Drive San Luis Obispo, CA 93405

Wonderful, well-maintained 4-bedroom family home on a quiet street in an established SLO neighborhood. Beautifully landscaped with incredible curb appeal and a usable, private backyard with generous decks backing up to open space. This spacious custom home is perfect for entertaining with a huge kitchen and gracious dining and living spaces with sweeping, wood vaulted ceilings. Grand living room boasts a handsome fireplace and large picture windows with a view of Madonna Peak. Fantastic main-level layout includes a master suite and 2 extra bedrooms. Large, airy bonus room above with 4th bedroom is a wonderful retreat. And, don't miss the "man-cave" tucked away downstairs! Close to shopping, restaurants, schools, hiking, biking and just minutes to downtown.