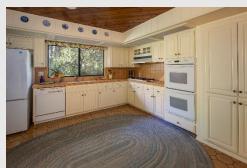

## 1933 Partridge Drive San Luis Obispo, CA 93405

Wonderful, well-maintained 4-bedroom family home on a quiet street in an established SLO neighborhood. Beautifully landscaped with incredible curb appeal and a usable, private backyard with generous decks backing up to open space. This spacious custom home is perfect for entertaining with a huge kitchen and gracious dining and living spaces with sweeping, wood vaulted ceilings. Grand living room boasts a handsome fireplace and large picture windows with a view of Madonna Peak. Fantastic main-level layout includes a master suite and 2 extra bedrooms. Large, airy bonus room above with 4th bedroom is a wonderful retreat. And, don't miss the "man-cave" tucked away downstairs! Close to shopping, restaurants, schools, hiking, biking and just minutes to downtown.